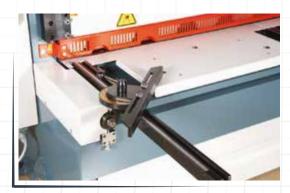

Heavy duty St44 Al steel construction & Stress reliever frame

Easy blade gap adjustment (MS 2004, MS 3004)

Finger protect

Hold down with rubbers

Manual back gauge (MS 2004, MS 3004)

Motorized back gauge with ballscrew (MS 2004, MS 3004)

#### **Optional Equipment**

CE-Norm for EU

NC Touchscreen control unit DT-5 (MS 1303)

Cutting line with shade wire (MS 2004, MS 3004)

Curtain light guards

Special back gauge: Motorized back gauge with ballscrew (750 mm or 1000 mm)

Pneumatic thin sheet support system (Suitable for machines with 750mm back gauge)

Adjustable angle stop 0-180°

Add. Support extra arms

Special blades

Overseas special packing