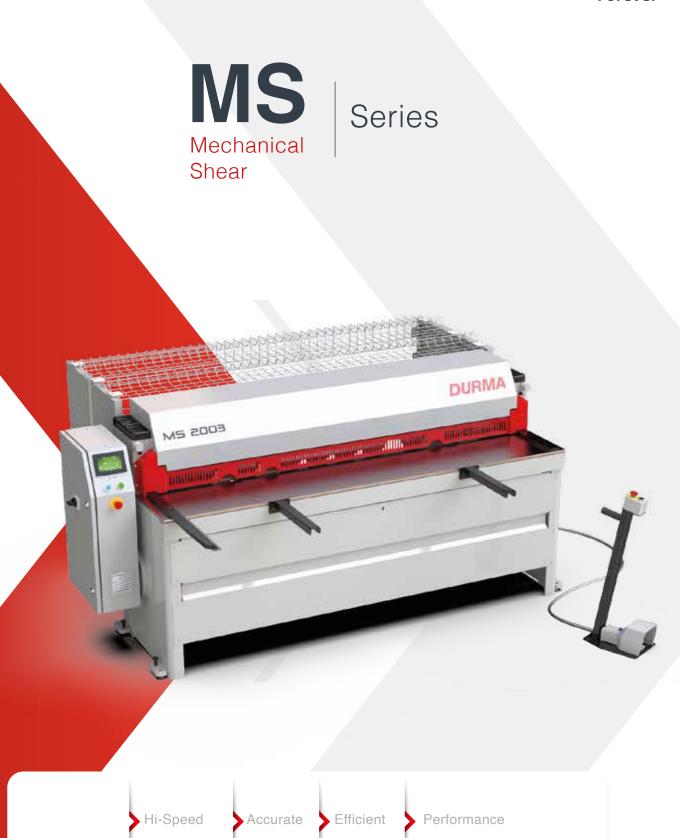

### MS

3

#### **Fast, Productive and Great Cuttings**

High-tech MS Series provide excellent results in various types of works. MS Series enables you to achieve precision and perfect cuttings by entering all cutting values. Efficiency, maximum safety and cutting precision are the features that differentiate MS Series

## Precision and high quality cuttings World standards equipped MS Series shears high-tech products offer you exact solutions.

- Direct drive technology
- Always precise cutting
- Easy programming
- Maximum speed and safety
- Low power consumption