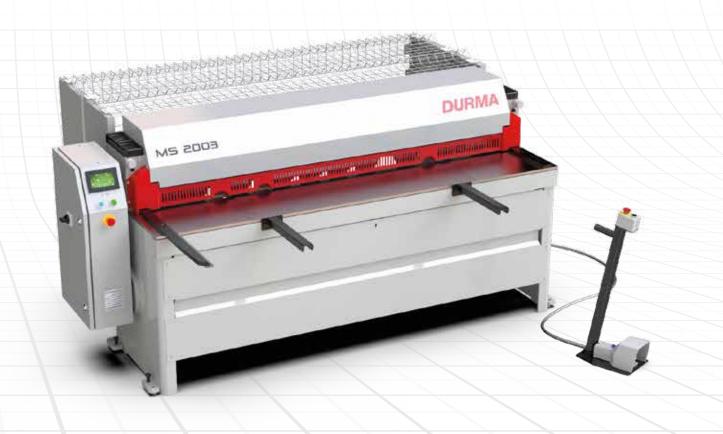

### MS

3

#### **Fast, Productive and Great Cuttings**

High-tech MS Series provide excellent results in various types of works. MS Series enables you to achieve precision and perfect cuttings by entering all cutting values. Efficiency, maximum safety and cutting precision are the features that differentiate MS Series

## Precision and high quality cuttings World standards equipped MS Series shears high-tech products offer you exact solutions.

- Direct drive technology
- Always precise cutting
- Easy programming
- Maximum speed and safety
- Low power consumption