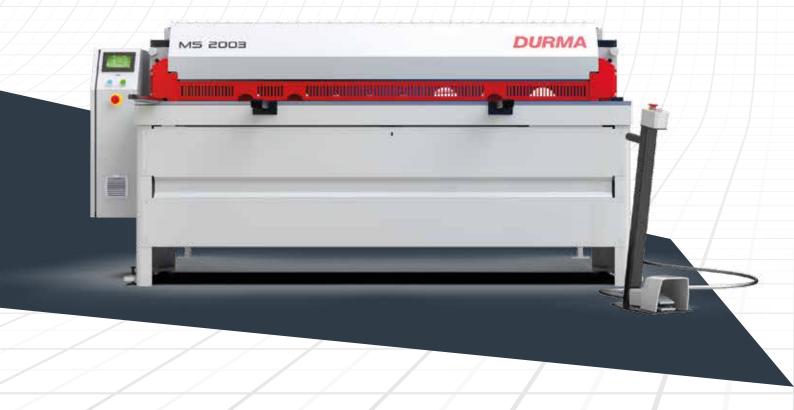

### MS

3

#### **Fast, Productive and Great Cuttings**

High-tech MS Series provide excellent results in various types of works. MS Series enables you to achieve precision and perfect cuttings by entering all cutting values. Efficiency, maximum safety and cutting precision are the features that differentiate MS Series

## Precision and high quality cuttings World standards equipped MS Series shears high-tech products offer you exact solutions.

- Direct drive technology
- Always precise cutting
- Easy programming
- Maximum speed and safety
- Low power consumption